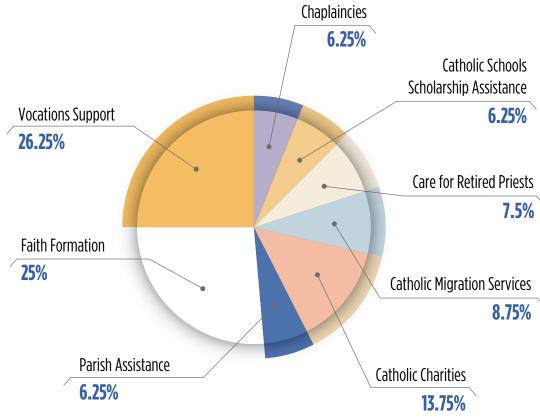

Gill

Rev. Msgr. Joseph Grimaldi

Rev. Joseph T. Holcomb

Rev. John J. Maduri

Most Rev. Witold Mroziewski

Very Rev. Thomas Pettei

Rev. Peter J. Rayder

Rev. Manuel de Jesus Rodriguez

Most Rev. Paul Sanchez

Rev. Kevin J. Sweeney

243 Prospect Park West Brooklyn, NY 11215

(718) 965-7375 ex. 1602 Appeal@CFBQ.org

www.annualcatholicappeal.org

# **Annual Catholic** Appeal 2019 DIOCESE OF BROOKLYN



FAITH & GOOD

WORKS



## 66

It is the leadership and example of donors, priests, volunteers and parish staff working together which has ensured the success of the 2019 Annual Catholic Appeal. Thank you to all for your hard work and commitment to the faith & good works of the Diocese here in Brooklyn and Queens.

— Rev. Msgr. Jamie Gigantiello





## **2019** Annual Appeal Case Components



## **Our Diocese**



Number of Parishes

186 Parishes



Number of Parishioners

Př 1

1.5 million



Number of Schools & Students

76 Elementary and Academy Schools 22,000 Students



Number of Children in Religious Education

50,153



Number of Nationalities Represented

**33** Different Languages



Number of Priests Ministering in the Diocese

401 Priests

## **2019 Parish Report**

| American Martys