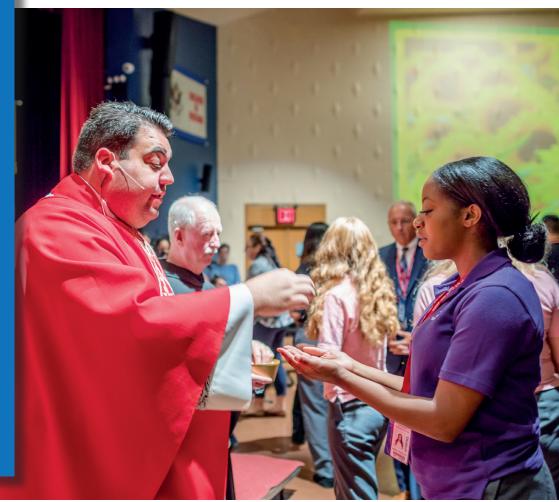

# The Annual Catholic Appeal is directed and operated by Catholic Foundation for Brooklyn and Queens.

he Annual Catholic Appeal (ACA) provides an opportunity for each of us to unite in faith as a Catholic community and to answer the call to meet the needs of those most vulnerable — the hungry, the homeless, the unemployed, the distressed, the

spiritually poor, our children and our elderly, through crucial and essential ministries and services. The Annual Catholic Appeal is conducted as both a parish and diocesan effort, which provides the financial support for the educational, human, pastoral, and spiritual, needs of all in our diocese.

# The Annual Catholic Appeal The Annual Catholic Appeal supports the (ACA) provides an opportunity Diocese and its parishes in three ways:

- Provides an enhanced source of funding in support of people through ministries, programs, and services throughout our community.
- Offers parishioners a chance to directly provide for the work of the Church.
- Grants each parish an annual opportunity to raise funds for local initiatives and projects.
   One hundred percent (100%) of all funds received over the parish assigned ACA goal is returned to the parish.