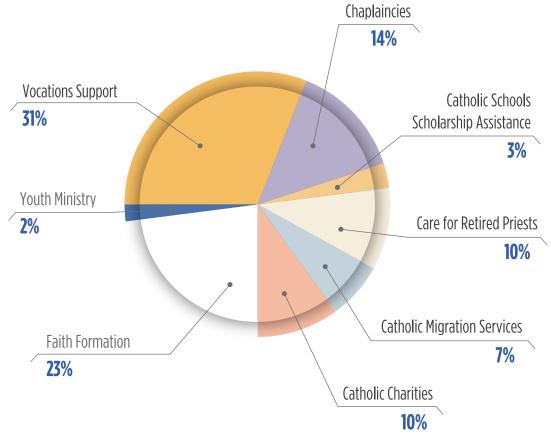

ski

Very Rev. Thomas Pettei

Rev. Peter J. Rayder

Rev. Manuel de Jesus Rodriguez

Most Rev. Paul Sanchez

243 Prospect Park West Brooklyn, NY 11215

(718) 965-7375 ex. 1602 Appeal@CFBQ.org

www.annualcatholicappeal.org

# Annual Catholic Appeal 2020

DIOCESE OF BROOKLYN **DIOCESE OF** YEAR END **REPORT TO DONORS** eal by Grassi & Company will be posted on

We are

the Church,

**TOGETHER** 



In a year when the needs were great so was your generosity. During this very challenging year, it has been the commitment of donors, priests, volunteers and parish staff working together that has ensured the success of the 2020 Annual Catholic Appeal.

Thank you for being the Church, together, here in Brooklyn and Queens.

- Rev. Msgr. Jamie Gigantiello



# **2020 Annual Appeal Case Components**



# **Our Diocese**



Number of Parishes

178 Parishes



Number of Parishioners



1.5 million



Number of Schools & Students

69 Elementary Academies and Schools **19,174** Students



Number of Children in Religious Education

50,153



**Number of Nationalities** Represented



Number of Priests Ministering in the Diocese

392 Priests

# **2020 Parish Report**

| CHURCH                                                                     | CITY                          | GOAL                        | PLEDGED                     | CONTRIBUTED                 |
|----------------------------------------------------------------------------|-------------------------------|-----------------------------|-----------------------------|-----------------------------|
| All Saints - Our Lady of t